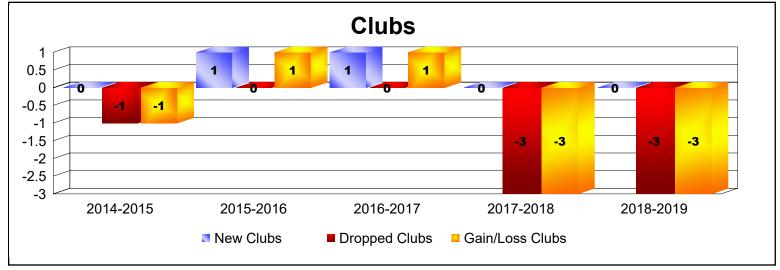

District 334 A

As of June 2019 Cumulative

| Year      | New<br>Clubs | Dropped<br>Clubs | Gain/<br>Loss<br>Clubs | New<br>Members | Charter<br>Members | Reinstate<br>Members | Transfer<br>Members | Total<br>Member<br>Added | Total<br>Members<br>Dropped | Gain/<br>Loss<br>Members |
|-----------|--------------|------------------|------------------------|----------------|--------------------|----------------------|---------------------|--------------------------|-----------------------------|--------------------------|
| 2014-2015 | 0            | -1               | -1                     | 1451           | 0                  | 4                    | 3                   | 1458                     | -573                        | 885                      |
| 2015-2016 | 1            | 0                | 1                      | 619            | 27                 | 11                   | 15                  | 672                      | -831                        | -159                     |
| 2016-2017 | 1            | 0                | 1                      | 480            | 24                 | 10                   | 10                  | 524                      | -814                        | -290                     |
| 2017-2018 | 0            | -3               | -3                     | 426            | 0                  | 10                   | 8                   | 444                      | -680                        | -236                     |
| 2018-2019 | 0            | -3               | -3                     | 309            | 0                  | 9                    | 17                  | 335                      | -714                        | -379                     |
| Average   | 0            | -1               | -1                     | 657            | 10                 | 9                    | 11                  | 687                      | -722                        | -36                      |