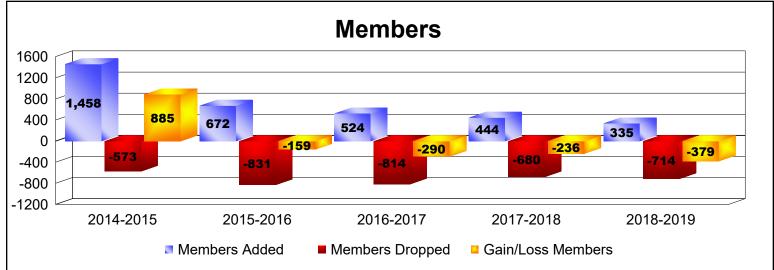

District 334 A

As of June 2019 Cumulative

| Year      | New<br>Clubs | Dropped<br>Clubs | Gain/<br>Loss<br>Clubs | New<br>Members | Charter<br>Members | Reinstate<br>Members | Transfer<br>Members | Total<br>Member<br>Added | Total<br>Members<br>Dropped | Gain/<br>Loss<br>Members |
|-----------|--------------|------------------|------------------------|----------------|--------------------|----------------------|---------------------|--------------------------|-----------------------------|--------------------------|
| 2014-2015 | 0            | -1               | -1                     | 1451           | 0                  | 4                    | 3                   | 1458                     | -573                        | 885                      |
| 2015-2016 | 1            | 0                | 1                      | 619            | 27                 | 11                   | 15                  | 672                      | -831                        | -159                     |
| 2016-2017 | 1            | 0                | 1                      | 480            | 24                 | 10                   | 10                  | 524                      | -814                        | -290                     |
| 2017-2018 | 0            | -3               | -3                     | 426            | 0                  | 10                   | 8                   | 444                      | -680                        | -236                     |
| 2018-2019 | 0            | -3               | -3                     | 309            | 0                  | 9                    | 17                  | 335                      | -714                        | -379                     |
| Average   | 0            | -1               | -1                     | 657            | 10                 | 9                    | 11                  | 687                      | -722                        | -36                      |